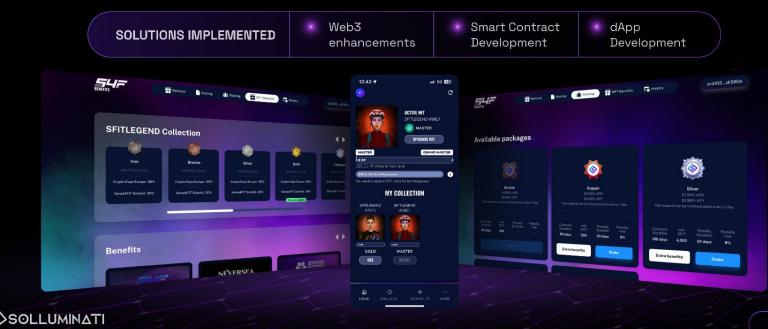

#### S4F

While enhancing a Web2 app to a comprehensive Web3 solution, critical features must be integrated: Merging with the existing Web2 module for tracking in-app progress, instituting a token system for rewarding users, and introducing a capable smart contract to encourage participants based on leaderboard standings.