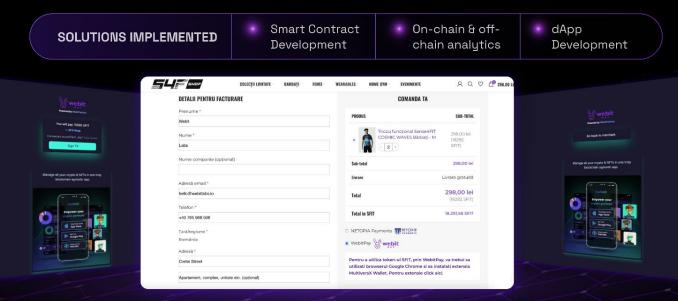

#### S4F

While enhancing a Web2 app to a comprehensive Web3 solution, critical features must be integrated: Merging with the existing Web2 module for tracking in-app progress, instituting a token system for rewarding users, and introducing a capable smart contract to encourage participants based on leaderboard standings.