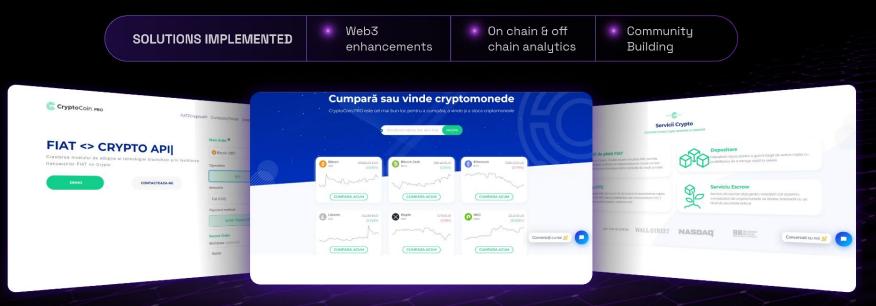

### Crypto CoinPro

CryptoCoin.PRO offers support to both new and established cryptocurrencies, providing an ever-growing selection of trading and investing opportunities.

They perform analyses of all new coin launches, ensuring that the users have the information they need to make informed trades.