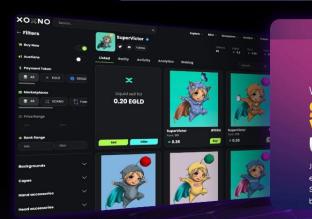

#### **SuperVictor**

Harnessing the power of MultiversX's blockchain, our minting smart contract empowers the launch of diverse NFT collections. Crafted to facilitate philanthropic initiatives, our dApp ensures seamless interactions, allowing participants to support noble causes effortlessly. Prioritizing intuitive UI/UX, we believe technology should amplify, not obstruct, charitable actions.