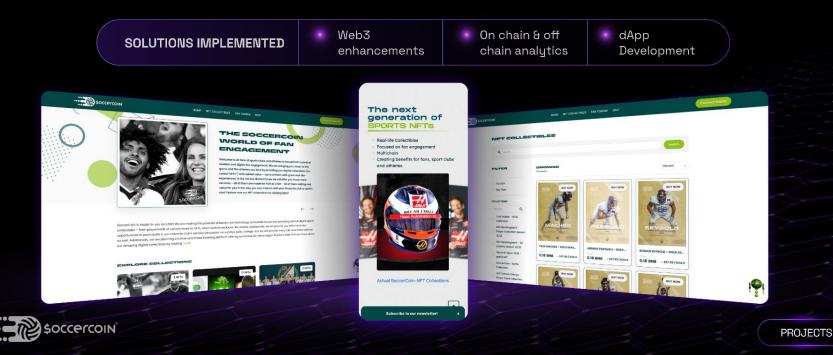

## SoccerCoin

SoccerCoin is building a full blockchain ecosystem for sports business based on a digital payment currency. Revolutionising sports through Fan Token, Sports NFTs and Smart Ticketing.