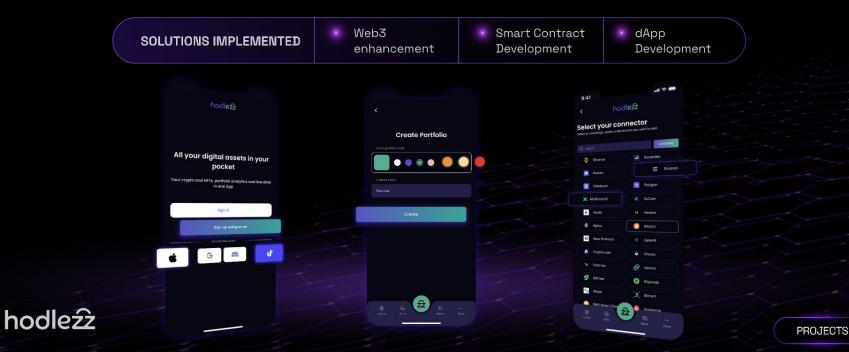

#### Hodlezz

Hodlezz is a smart portfolio application that allows users to keep track of all their digital assets such as tokens and NFTs no matter where these assets are held. The application allows interaction with direct on-chain sources such as Ethereum and off-chain sources such as CEXs like Binance.