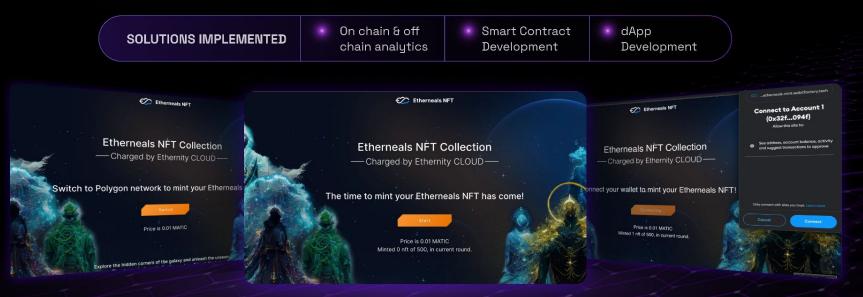

## Ethernity Cloud

Built for the NFT minting process with a ChainLink VRF integration for a verifiable random function and a dApp to translate and deliver the complex process in a decluttered and easy way for the users to mint. Perfected to ensure NFT data integrity and accuracy because the NFT metadata determines specific advantages, perks and boosts within the Cloud Service. The smart contract's advanced features can be easily operated based on the provided User Guide.